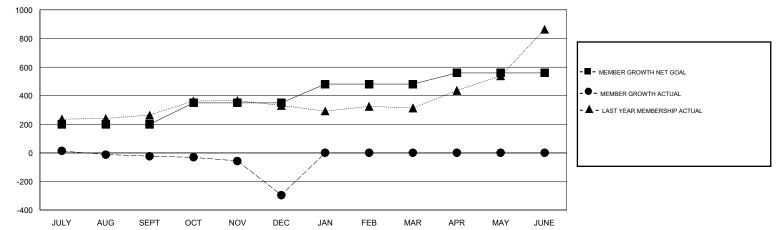

## District 322 B1

Results as of: 12/31/2019

| GMT:          |               | L           | OCATION INDIA |                       |                           |                         | GMT CA                                             |  |
|---------------|---------------|-------------|---------------|-----------------------|---------------------------|-------------------------|----------------------------------------------------|--|
| Clubs         |               |             |               | Members               |                           |                         |                                                    |  |
|               | RESULTS FOR   | R 2019-2020 |               | RESULTS FOR 2019-2020 |                           |                         |                                                    |  |
| QUARTER       | NEW CLUB GOAL | NEW CLUBS   | DROPPED CLUBS | QUARTER               | MEMBER GROWTH NET<br>GOAL | MEMBER GROWTH<br>ACTUAL | DROPPED<br>MEMBERS ACTUAL<br>(including transfers) |  |
| JULY/AUG/SEPT | 6             | 3           | 1             | JULY/AUG/SEPT         | 200                       | 120                     | 124                                                |  |
| OCT/NOV/DEC   | 3             | 3           | 6             | OCT/NOV/DEC           | 150                       | 154                     | 424                                                |  |
| JAN/FEB/MAR   | 3             | 0           | 0             | JAN/FEB/MAR           | 130                       | 0                       | 0                                                  |  |
| APR/MAY/JUNE  | 2             | 0           | 0             | APR/MAY/JUNE          | 80                        | 0                       | 0                                                  |  |