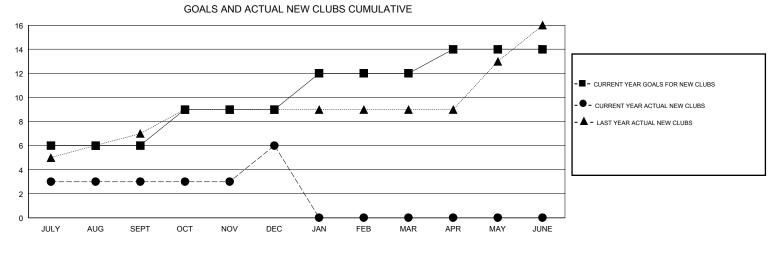

## District 322 B1

Results as of: 12/31/2019

| GMT:          |               | L           | OCATION INDIA |                       |                           |                         | GMT CA                                             |  |
|---------------|---------------|-------------|---------------|-----------------------|---------------------------|-------------------------|----------------------------------------------------|--|
| Clubs         |               |             |               | Members               |                           |                         |                                                    |  |
|               | RESULTS FOR   | R 2019-2020 |               | RESULTS FOR 2019-2020 |                           |                         |                                                    |  |
| QUARTER       | NEW CLUB GOAL | NEW CLUBS   | DROPPED CLUBS | QUARTER               | MEMBER GROWTH NET<br>GOAL | MEMBER GROWTH<br>ACTUAL | DROPPED<br>MEMBERS ACTUAL<br>(including transfers) |  |
| JULY/AUG/SEPT | 6             | 3           | 1             | JULY/AUG/SEPT         | 200                       | 120                     | 124                                                |  |
| OCT/NOV/DEC   | 3             | 3           | 6             | OCT/NOV/DEC           | 150                       | 154                     | 424                                                |  |
| JAN/FEB/MAR   | 3             | 0           | 0             | JAN/FEB/MAR           | 130                       | 0                       | 0                                                  |  |
| APR/MAY/JUNE  | 2             | 0           | 0             | APR/MAY/JUNE          | 80                        | 0                       | 0                                                  |  |